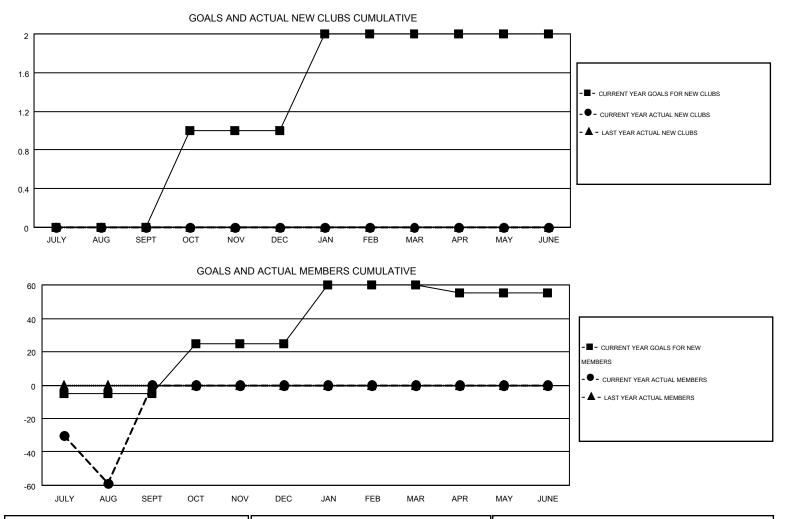

#### GMT: DENNIS STEVENSON

| GMT | CA   | 2 |
|-----|------|---|
| OWN | 0, ( | - |

|                       |                  | Clubs     |                       |                  |               |                    | Members                                |                    |                  |
|-----------------------|------------------|-----------|-----------------------|------------------|---------------|--------------------|----------------------------------------|--------------------|------------------|
| RESULTS FOR 2015-2016 |                  |           | RESULTS FOR 2015-2016 |                  |               |                    |                                        |                    |                  |
| QUARTER               | NEW CLUB<br>GOAL | NEW CLUBS | DROPPED<br>CLUBS      | NET<br>GAIN/LOSS | QUARTER       | NEW MEMBER<br>GOAL | CHARTER AND<br>NEW<br>MEMBERS<br>ADDED | DROPPED<br>MEMBERS | NET<br>GAIN/LOSS |
| JULY/AUG/SEPT         | 0                | 0         | 1                     | -1               | JULY/AUG/SEPT | -5                 | 30                                     | 89                 | -59              |
| OCT/NOV/DEC           | 1                | 0         | 0                     | 0                | OCT/NOV/DEC   | 30                 | 0                                      | 0                  | 0                |
| JAN/FEB/MAR           | 1                | 0         | 0                     | 0                | JAN/FEB/MAR   | 35                 | 0                                      | 0                  | 0                |
| APR/MAY/JUNE          | 0                | 0         | 0                     | 0                | APR/MAY/JUNE  | -5                 | 0                                      | 0                  | 0                |